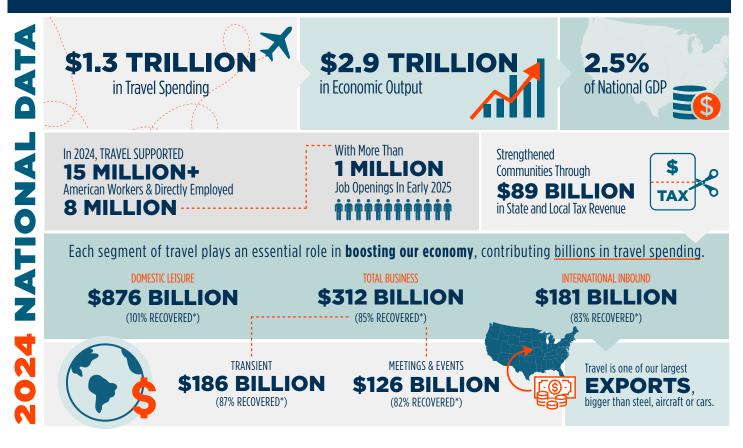

## WHEN THE TRAVEL INDUSTRY THRIVES, AMERICA THRIVES.

NOTE: National data for 2024 and state data for 2023 are most recent available \*Percent recovered to 2019 is adjusted for inflation SOURCE: Tourism Economics, U.S. Travel Association and U.S. Department of Commerce